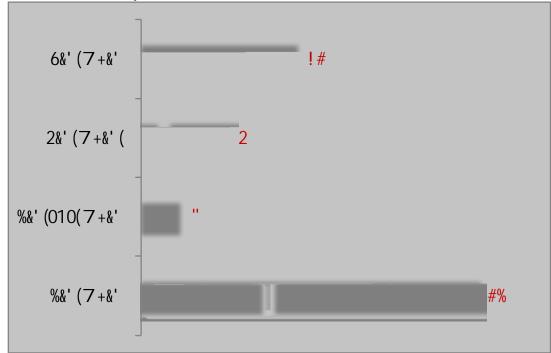

## English/Reading Failures by Grade Level

Social Studies Failures by Grade Level