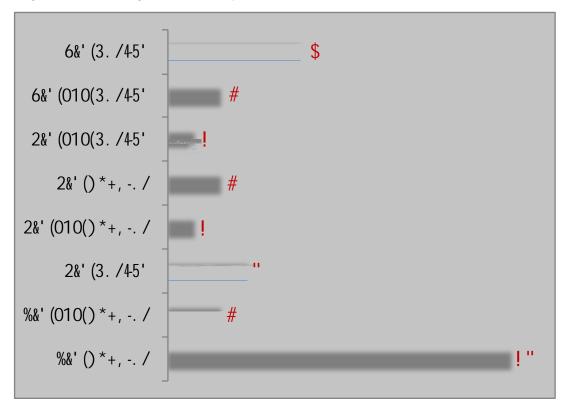

## English/Reading Failures by Grade Level

Social Studies Failures by Grade Level